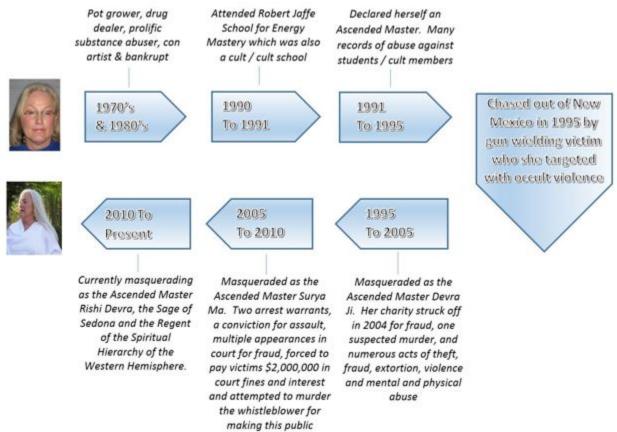

Sedona & Scottsdale Spiritual Seekers - Drink the Kool Aid and Ignore the Facts....

**Devra West's Pedigree.** We know from two victims who, in 2007, responded to the whistleblower's website that Devra West and her husband Jack West were small time crooks, who defrauded individual victims out of several thousand dollars at a time. You can review their accounts by following these links Jeremy Samuelson and Satya. If we look at Devra West's pedigree, we see that beneath the expensive illusion created by unlimited financial resources from 27 years of organized crime, we find a common thief / con artist who, after acquiring occult knowledge while attending The Robert Jaffe School for Energy Mastery between 1990 & 1991, was able to exponentially leverage her criminal tendencies. She could do this because she had acquired a weapon that allowed her to covertly intimidate and murder her victims with plausible deniability.

Rishi Devra AKA Con Artist and Suspected Serial Killer Devra Patton West looking for more Wealthy Victims in Sedona & Scottsdale AZ.

The evolution of a small time crook and con artist Devra Patton West to narcissist serial killer and planetary regent!

How Devra West, working with Cult / Gang Members Williams & Reynolds, work to silence Victims and Witnesses of Serious Crime.

After being forced out of Montana (and New Mexico before that) Devra West set about reincarnating herself as the Ascended Master Rishi Devra in Arizona, and helping her with that endeavor were two members of her family and willing accomplices in organized crime, Reynolds and Williams.