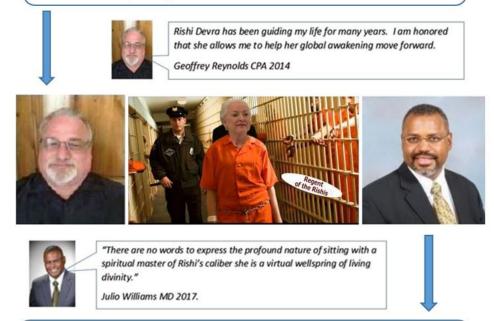

For a more in depth look at 20 or so of the above mentioned victims follow this link.

Gang / Cult members Geoffrey Reynolds CPA, Dr. Julio Williams MD and ex-husband Jack West say...

# **KEEP DRINKING THE KOOL AID!**

Rishi Devra has been guiding my life for many years. I am honored that she allows me to help her global awakening move forward. Geoffrey Reynolds CPA 2014 "There are no words to express the profound nature of sitting with a spiritual master of Rishi's caliber she is a virtual wellspring of living divinity." Julio Williams MD 2017.

#### "She remains as utterly free of wrong doing and as ethically virtuous as any human being can be." Ex-husband and senior cult member Jack West. 2008

They are all willing accomplices in Devra West's criminal racketeering business model ....