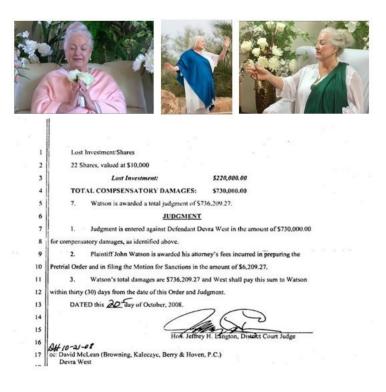

Sedona & Scottsdale Spiritual Seekers - Drink the Kool Aid and Ignore the Facts....

FACT 6. <u>Judgment against Devra West</u> in the amount of \$763,000 for defrauding John Watson, who she tried to murder to stop him going public about her criminal racketeering business model.

Above: Unable to intimidate or murder John Watson, Devra West and her accomplice Geoffrey Reynolds conspired to bankrupt him by attempting to extort \$10,000,000 from him.

FACT 7 Judgment against Devra West in the matter of her attempt to defraud <u>Top to Bottom</u> Construction.